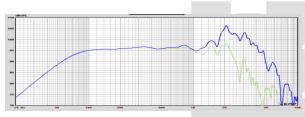

# **Frequency Response**

Infinite baffle sound pressure response recorded at 2.83V at one meter.

Blue curve - on axis spl response
Green curve - 30 degrees off axis response