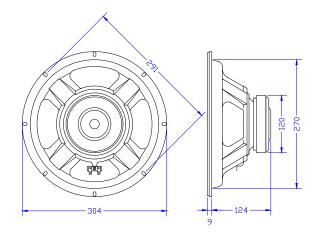

# **Mounting Details**

Baffle opening diameter

Front mounting 273 mm Rear mounting 273 mm

Mounting pattern:

eight 6 x 9 mm slots equi-spaced on 291 mm PCD.

Flange thickness 9 mm