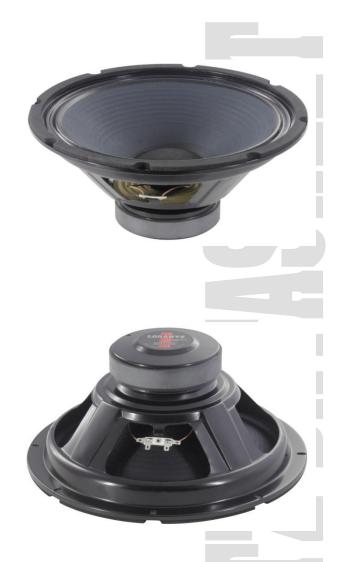

MODEL: AC304P30-MI-8

12" Guitar

30W

## **Description**

A hand crafted Australian made ferrite magnet electric guitar loudspeaker made to replicate vintage 60's guitar models. Where possible materials and processes used in the 60's has been employed to regain the vintage sound.